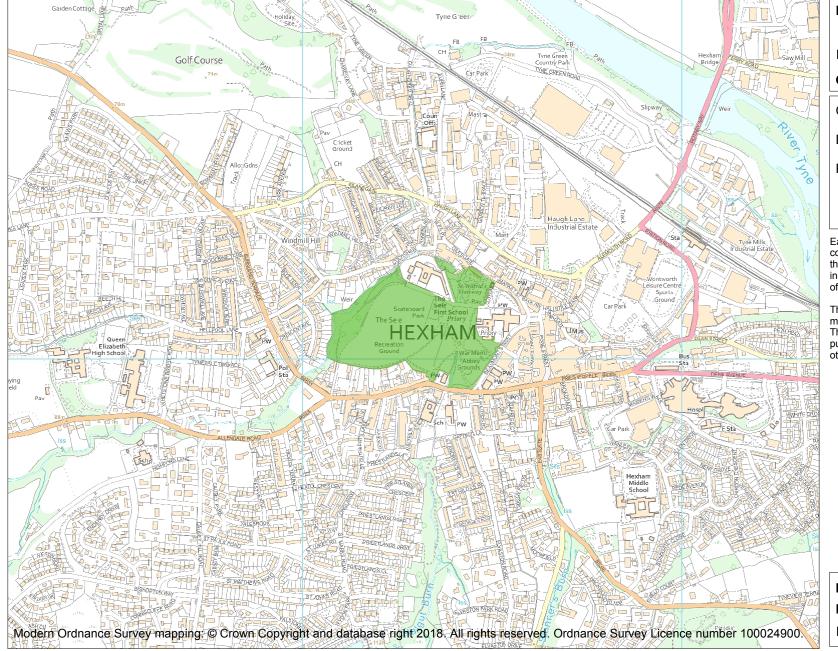

This is an A4 sized map and should be printed full size at A4 with no page scaling set.

Name: THE HEXHAM PARKS

**Heritage Category:** 

Park and Garden

1001627

List Entry No :

Grade:

County:

District: Northumberland

Parish: Hexham

Each official record of a registered garden or other land contains a map. The map here has been translated from the official map and that process may have introduced inaccuracies. Copies of maps that form part of the official record can be obtained from Historic England.

This map was delivered electronically and when printed may not be to scale and may be subject to distortions. The map and grid references are for identification purposes only and must be read in conjunction with other information in the record.

**List Entry NGR:** NY 93293 64084

**Map Scale:** 1:10000

Print Date: 20 May 2024

HistoricEngland.org.uk